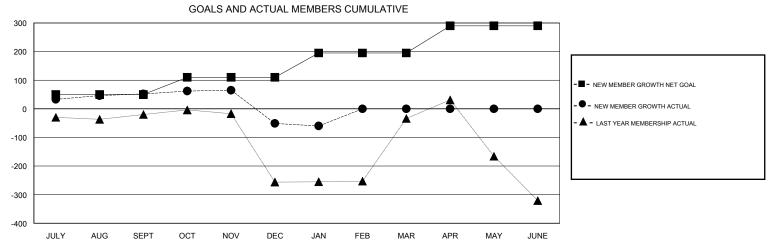

## NAZMUL HAQUE **LOCATION INDIA GMT CA** Clubs Members RESULTS FOR 2016-2017 RESULTS FOR 2016-2017 NEW CLUBS NEW CLUB GOAL DROPPED CLUBS NEW MEMBER GROWTH NEW MEMBER DROPPED QUARTER QUARTER NET GOAL (not reinstated GROWTH ACTUAL (not MEMBERS ACTUAL or transfers) reinstated or transfers) (including transfers) 2 0 0 50 80 28 JULY/AUG/SEPT JULY/AUG/SEPT 2 7 60 44 147 OCT/NOV/DEC OCT/NOV/DEC 3 0 2 85 76 85 JAN/FEB/MAR JAN/FEB/MAR 3 0 0 95 0 APR/MAY/JUNE APR/MAY/JUNE 0