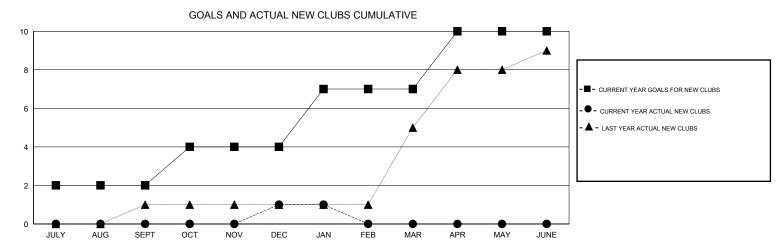

## NAZMUL HAQUE **LOCATION INDIA GMT CA** Clubs Members RESULTS FOR 2016-2017 RESULTS FOR 2016-2017 NEW CLUBS NEW CLUB GOAL DROPPED CLUBS NEW MEMBER GROWTH NEW MEMBER DROPPED QUARTER QUARTER NET GOAL (not reinstated GROWTH ACTUAL (not MEMBERS ACTUAL or transfers) reinstated or transfers) (including transfers) 2 0 0 50 80 28 JULY/AUG/SEPT JULY/AUG/SEPT 2 7 60 44 147 OCT/NOV/DEC OCT/NOV/DEC 3 0 2 85 76 85 JAN/FEB/MAR JAN/FEB/MAR 3 0 0 95 0 APR/MAY/JUNE APR/MAY/JUNE 0